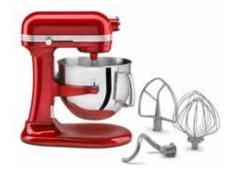

## MAIL-IN REBATE

Receive a \$100 Visa Prepaid Card by mail with the purchase of a qualifying KitchenAid® ProLine® Series Stand Mixer.

You MUST SUBMIT THE ORIGINAL UPC CODE from the packaging and complete the following required information on this form to qualify for your mail-in rebate: